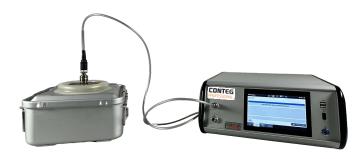

Manual covering of the container openings by attaching the sealing bells

Article-No: 8881175

- + Automatic determination of leakage in ml/min
- + Test time only approx. 60 seconds
- + free definition of passed acceptance levels
- + Storage of measurement data in the device
- + Network capable
- + Compact design
- + Always correctly positioned thanks to standardised guidance
- + Clear display of test results with green (pass) or red (fail) signal lights
- + Optionally available with separate 12 inch display
- + Service module slide-in system for easy maintenance and calibration of the measuring unit
- + Individual adaptation of different containers possible
- + Testing of different container sizes (S,M,L)