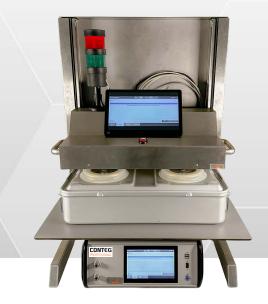

#### The strengths of the Conteg container test device

- + Automatic determination of leakage in ml/min
- + Test time only approx. 60 seconds
- + free definition of acceptance levels
- + Storage of measurement data in the device
- + Network capable
- + Compact design
- + Clear display of test results with green (pass) or red (fail) signal lights
- + Extended detailed view on seperate 12 inch screen (optionally also available in the base version)
- + Service module slide-in system for easy maintenance and calibration of the measuring unit
- + Individual adaptation of different container brands possible

### **Available versions**

Version: Pro

Mechanical covering of container openings by push and pull device

Article-No: 8881176

- + Automatic determination of leakage in ml/min
- + Test time only approx. 60 seconds
- + free definition of acceptance levels
- + Storage of measurement data in the device
- + Network capable
- + Compact design
- + Always correctly positioned thanks to standardised guidance
- + Clear display of test results with green (pass) or red (fail) signal lights
- + Extended detailed view on separate 12 inch screen
- + Service module slide-in system for easy maintenance and calibration of the measuring unit
- + Individual adaptation of different container brands possible
- Testing of different container sizes (S,M,L)