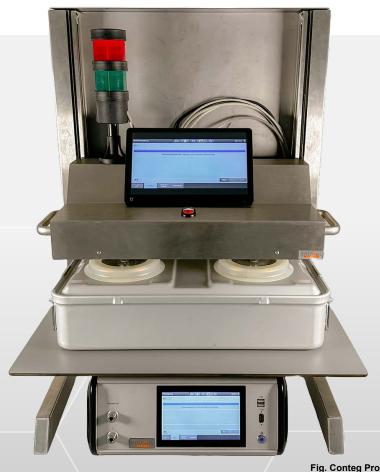

#### The strengths of the Conteg container test device

- + Automatic determination of leakage in ml/min
- + Test time only approx. 60 seconds
- + free definition of acceptance levels
- + Storage of measurement data in the device
- + Network capable
- + Compact design
- + Clear display of test results with green (pass) or red (fail) signal lights
- + Extended detailed view on seperate 12 inch screen (optionally also available in the base version)
- + Service module slide-in system for easy maintenance and calibration of the measuring unit
- + Individual adaptation of different container brands possible

### **Available versions**

Version: Pro

Mechanical covering of container openings by push and pull device

Article-No: 8881176

- + Automatic determination of leakage in ml/min
- + Test time only approx. 60 seconds
- + free definition of acceptance levels
- + Storage of measurement data in the device
- + Network capable
- + Compact design
- + Always correctly positioned thanks to standardised guidance
- + Clear display of test results with green (pass) or red (fail) signal lights
- + Extended detailed view on separate 12 inch screen
- + Service module slide-in system for easy maintenance and calibration of the measuring unit
- + Individual adaptation of different container brands possible
- Testing of different container sizes (S,M,L)