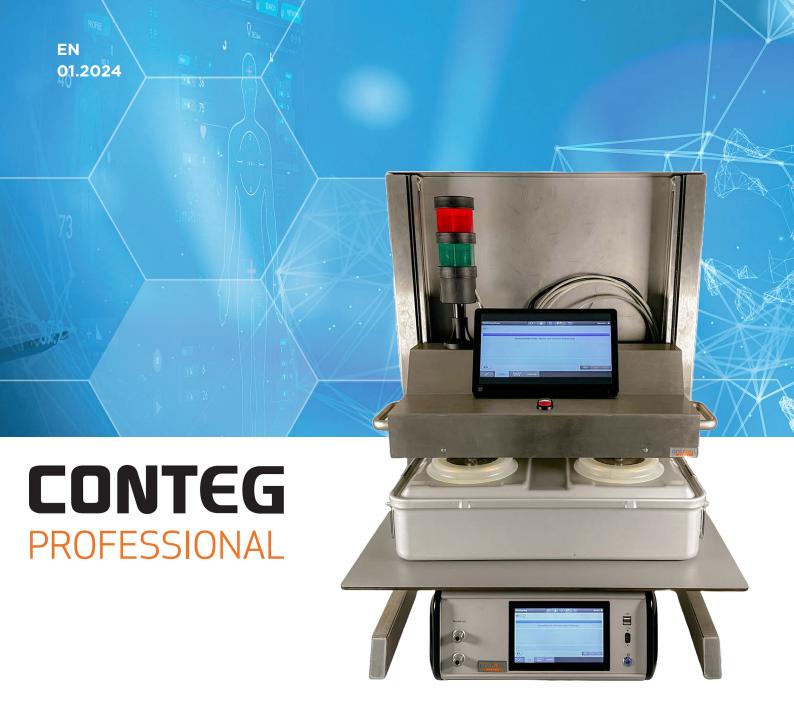

## CONTEG **PROFESSIONAL**

## The smart testing procedure

Compact container testing device for precise testing of the seal integrity between the Container lid and the base.

The test could be done after packing and before the sterilization process.

#### The strengths of the Conteg container test device

- + Automatic determination of leakage in ml/min
- + Test time only approx. 60 seconds
- + free definition of acceptance levels
- + Storage of measurement data in the device
- + Network capable
- + Compact design
- + Clear display of test results with green (pass) or red (fail) signal lights
- + Extended detailed view on seperate 12 inch screen (optionally also available in the base version)
- + Service module slide-in system for easy maintenance and calibration of the measuring unit
- + Individual adaptation of different container brands possible

### **Available versions**

Version: Pro

Mechanical covering of container openings by push and pull device

Article-No: 8881176

- + Automatic determination of leakage in ml/min
- + Test time only approx. 60 seconds
- + free definition of acceptance levels
- + Storage of measurement data in the device
- + Network capable
- + Compact design
- + Always correctly positioned thanks to standardised guidance
- + Clear display of test results with green (pass) or red (fail) signal lights
- + Extended detailed view on separate 12 inch screen
- + Service module slide-in system for easy maintenance and calibration of the measuring unit
- + Individual adaptation of different container brands possible
- Testing of different container sizes (S,M,L)